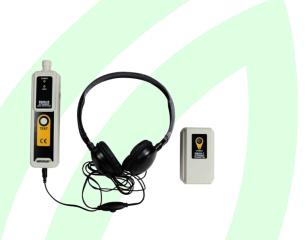

Leak detection from Ozone depleting equipment was done using "Ultrasonic Leak Detector" following the **ASTM E1002** standard method. During the analysis, a standard work instruction stated in the **TP-GB-06** was followed which is based on the referred standard.