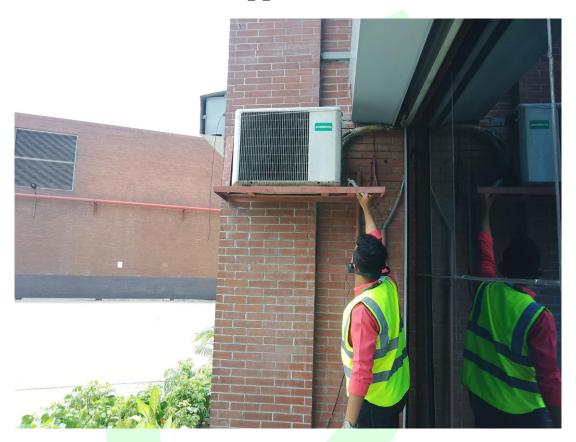

#### Method of Testing and Analysis:

GREENBUD Testing & Inspection Services Private Limited has been hired for the Leak detection of Ozone depleting equipment of **ACS Textiles** (**Bangladesh**) **Ltd. & ACS Towel Limited.** GREENBUD operation team has tested all possible equipment which can emit Ozone Depleting Substances (ODS) and generated report according to the field assessment and the ODS Inventory.

Leak detection from Ozone depleting equipment was done using "Ultrasonic Leak Detector" following the **ASTM E1002** standard method. During the analysis, a standard work instruction stated in the **TP-GB-06** was followed which is based on the referred standard.